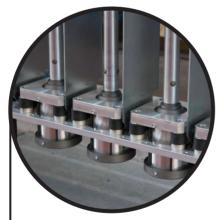

## NEW MOTORIZED SPINDLES SYSTEM

<u>Up to 30% energy saving</u>
\*Tested: Nm 3 count – 9 mt./min production speed <u>Saving up to 50% of maintenance costs</u> by clearing away pulleys, idlers, bearings and transmission belts.