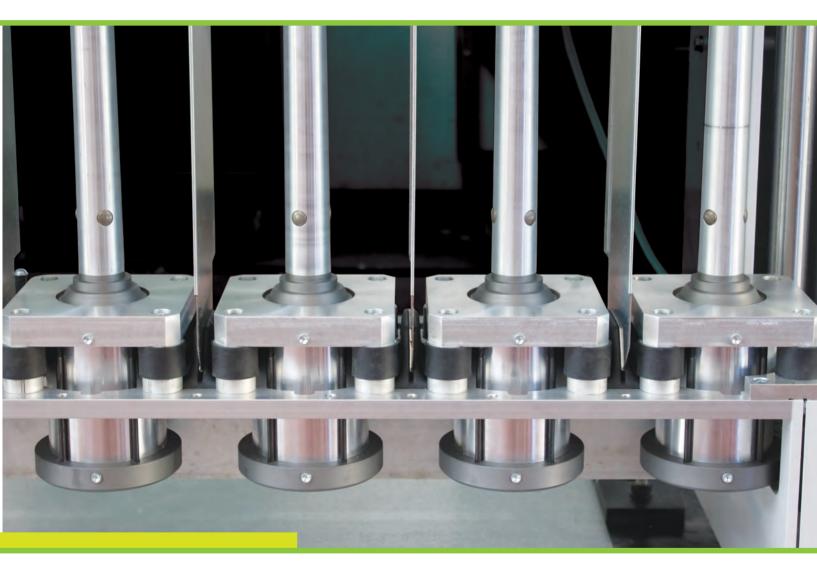

## NEW MOTORIZED SPINDLES SYSTEM

<u>Up to 30% energy saving</u>
\*Tested: Nm 3 count – 9 mt./min production speed <u>Saving up to 50% of maintenance costs</u> by clearing away pulleys, idlers, bearings and transmission belts.