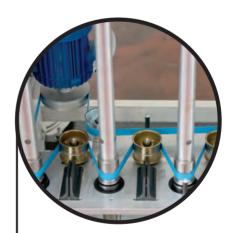

## NEW MOTORIZED SPINDLES SYSTEM

<u>Up to 30% energy saving</u>
\*Tested: Nm 3 count – 9 mt./min production speed <u>Saving up to 50% of maintenance costs</u> by clearing away pulleys, idlers, bearings and transmission belts.